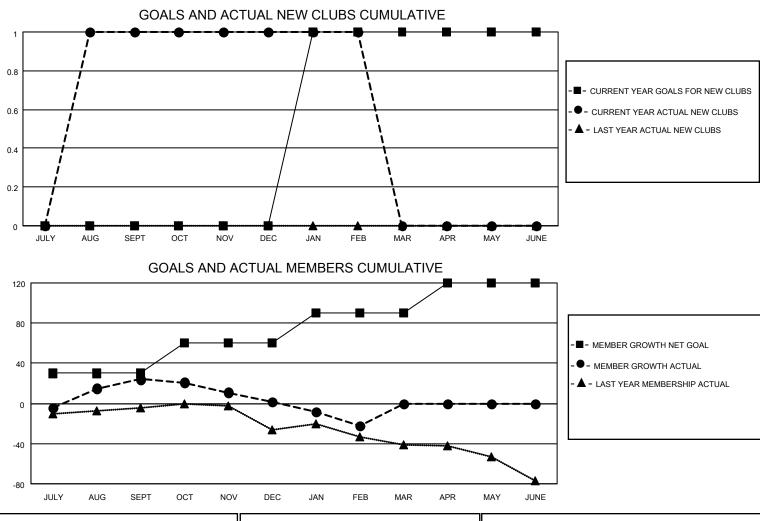

## LOCATION ALABAMA

District 34 C

Results as of: 2/28/2021

| Clubs                 |               |           |               | Members               |                          |                         |                                                    |  |
|-----------------------|---------------|-----------|---------------|-----------------------|--------------------------|-------------------------|----------------------------------------------------|--|
| RESULTS FOR 2020-2021 |               |           |               | RESULTS FOR 2020-2021 |                          |                         |                                                    |  |
| QUARTER               | NEW CLUB GOAL | NEW CLUBS | DROPPED CLUBS | QUARTER               | EMBER GROWTH NET<br>GOAL | MEMBER GROWTH<br>ACTUAL | DROPPED<br>MEMBERS ACTUAL<br>(including transfers) |  |
| JULY/AUG/SEPT         | 0             | 1         | 1             | JULY/AUG/SEPT         | 30                       | 42                      | 17                                                 |  |
| OCT/NOV/DEC           | 0             | 0         | 0             | OCT/NOV/DEC           | 30                       | 13                      | 33                                                 |  |
| JAN/FEB/MAR           | 1             | 0         | 2             | JAN/FEB/MAR           | 30                       | 15                      | 36                                                 |  |
| APR/MAY/JUNE          | 0             | 0         | 0             | APR/MAY/JUNE          | 30                       | 0                       | 0                                                  |  |